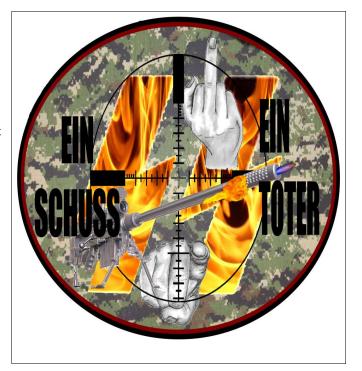

## ONE SHOT, ONE KILL

Digital graphics of sniper spotter patch. One in English and one in German.

# Description

Sniper spotter One shot one kill logo patch. This is a digital graphic design for Sniper & spotter. Was done for a logo for an  $182^{nd}$  Airborne Friend. Part of it became a tattoo. The "SS" for spotter Snipper is in the middle in flame tones. The 50 Cal rifle is below center. A Cross hair is in the middle. Two hand are present, one above center right giving "the bird" and the other is below center point at you. The One shot one kill slogan is split between right and left sides either in English or German. Yes, My friend is German.